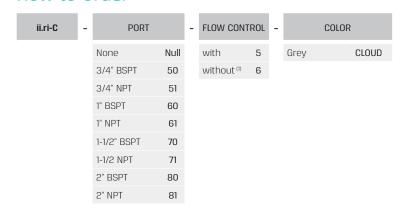

#### How to Order

#### Example: ii.ri-C-51-6-CLOUD

ii.ri Smart Irrigation Controller with 3/4" NPT valve, without flow control, color CLOUD

(1) For 3/4" and 1" valves only

<sup>\*</sup> To order controllers manufactured according to your specific requirements, please contact our technical sales department