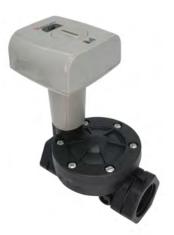

# ii.ri-C

## Smart Irrigation Controller 2 Way

- Single station Irrigation Controller
- · Wireless operated by smart device
- Four irrigation program types
- Minimum required iOS 7 or Android V4.3
- Battery included

### ii.ri-C | Smart Irrigation Controller 2 Way