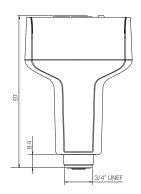

#### Technical Data

| Function                  | 2 Way Latch                                                                                                                              |  |
|---------------------------|------------------------------------------------------------------------------------------------------------------------------------------|--|
| Pressure range            | 0.5 to 8 bar                                                                                                                             |  |
| Temperature range         | Fluid: 5° to 50°C (no freezing) Ambient: -5° to 50°C                                                                                     |  |
| Communication protocol    | Wireless BLE                                                                                                                             |  |
| App Downloading           | Google play                                                                                                                              |  |
| Pairing code              | Not required                                                                                                                             |  |
| Communication range       | Up to 10 m (32.8 feet)                                                                                                                   |  |
| Battery type              | CR123                                                                                                                                    |  |
| Mounting                  | Direct mounting on UNEF 3/4"                                                                                                             |  |
| Standard / Certification  | CE Federal Communications Commission (FCC) EN55011 Group1 - Class A / EN61000-6-1/ CFR 47 FCC Class A EMC- SII Certificate of Conformity |  |
| Standard protection class | Dust and watertight IP68                                                                                                                 |  |